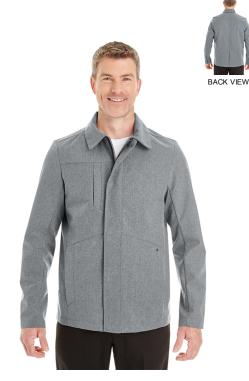

### Ash City - North End Men's Edge Soft Shell Jacket with Fold-Down Collar

#### Features

Fabric 8.7 oz/yd² / 295 gsm, 100%

polyester two-tone melange bonded

8,000 mm waterproof rating / 800 g

with 100% polyester jersey with

breathability

- Fold-down collar with collar stand
- Inside storm placket
- Center front reverse coil zipper with semi-autolock slider
- Center back vent at hem
- Concealed chest pocket; Inside Sizes security pocket S - 3XL
- Concealed lower pockets with rivets
- Storm flap with hidden metal snaps