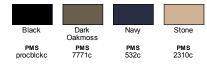

ter printed mesh in upper front body and back

#### Sizes

■ S - 5XL









## **Product Specifications**

|                  | S     | М     | L     | XL    | 2XL   | 3XL   | 4XL   | 5XL   |
|------------------|-------|-------|-------|-------|-------|-------|-------|-------|
| BODY WIDTH       | 22.25 | 23.75 | 25.25 | 27.25 | 29.25 | 31.25 | 33.25 | 35.25 |
| FULL BODY LENGTH | 27.75 | 28.88 | 29.5  | 30.13 | 30.75 | 31.38 | 32    | 32.63 |
| SLEEVE LENGTH    | 34.5  | 35.5  | 36.5  | 37.5  | 38.5  | 39.5  | 40.25 | 41    |

#### Size Chart

|       | S     | М     | L     | XL    | 2XL   | 3XL   | 4XL   | 5XL   |
|-------|-------|-------|-------|-------|-------|-------|-------|-------|
| CHEST | 35-38 | 39-41 | 42-45 | 46-49 | 50-52 | 53-56 | 57-60 | 61-64 |

#### 4 Available Colors