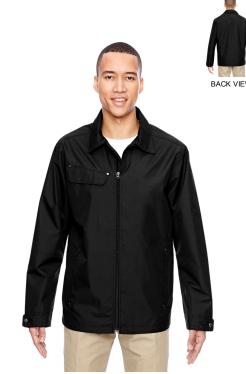

## Ash City - North End Men's Excursion **Ambassador Lightweight Jacket with Fold Down Collar**

MSRP (A): \$87.98

#### **Features**

- fold down collar with partial collar stand
- inside storm placket
- right-chest pocket flap with metal rivet details
- lower concealed autolock zippered pockets
- rubber toggles and metal rivet pocket
- adjustable cuffs with tabs and metal snaps
- center front autolock zipper with rubber toggle
- adjustable shockcord at hem