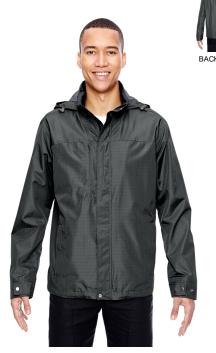

## Ash City - North End Men's Excursion Transcon Lightweight Jacket with Pattern

MSRP (A): \$93.98

#### **Features**

- roll-away hood with adjustable shockcord
- inside placket
- storm flap with metal snaps at top and bottom
- center front autolock zipper with rubber toggle
- adjustable cuffs with tabs and metal snaps
- adjustable shockcord at drop back hem with access through front pockets
- right-chest concealed invisible zippered pocket
- lower concealed autolock zippered pockets with rubber toggles

#### **Fabric**

- 2.5 oz., 100% polyester yarn-dyed check
- LINING: 100% polyester printed mesh in front and back body
- 100% polyester taffeta in sleeves