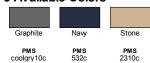

toggles

#### **Fabric**

- 2.5 oz., 100% polyester yarn-dyed check
- LINING: 100% polyester printed mesh in front and back body
- 100% polyester taffeta in sleeves

#### Sizes

■ S - 3XL





SIDE VIE







#### **Product Specifications**

|                  | S     | М     | L    | XL    | 2XL   | 3XL   |
|------------------|-------|-------|------|-------|-------|-------|
| BODY WIDTH       | 22.5  | 24    | 25.5 | 27.5  | 29.5  | 31.5  |
| FULL BODY LENGTH | 26.25 | 27.38 | 28   | 28.63 | 29.25 | 29.88 |
| SLEEVE LENGTH    | 34.5  | 35.5  | 36.5 | 37.5  | 38.5  | 39.5  |

#### Size Chart

|       | S     | М     | L     | XL    | 2XL   | 3XL   |
|-------|-------|-------|-------|-------|-------|-------|
| CHEST | 35-38 | 39-41 | 42-45 | 46-49 | 50-52 | 53-56 |

#### 3 Available Colors