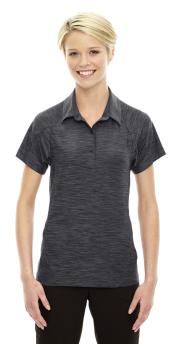

# **Ash City - North End Barcode Performance Stretch Polo**

MSRP (A): \$75.98

#### **Features**

- tonal color barcode fabric pattern
- three-button placket
- self-fabric collar with collar stand
- narrow two-needle decorative stitching

#### **Fabric**

- 90% nylon/10% spandex barcode jersey, 5.6 oz./yd2/189 gsm
- Moisture wicking, antimicrobial and UV protection performance