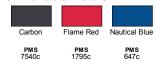

- zipper with rubber toggle
- · reflective piping at front and back
- breathability

- decorative reflective print at lower back

#### **Product Specifications**

|                  | XS    | S     | М     | L     | XL    | 2XL   | 3XL   |
|------------------|-------|-------|-------|-------|-------|-------|-------|
| BODY WIDTH       | 18.75 | 19.75 | 20.75 | 22.25 | 23.75 | 25.25 | 26.75 |
| FULL BODY LENGTH | 25.5  | 26.13 | 26.75 | 27.38 | 28    | 28.63 | 29.25 |
| SLEEVE LENGTH    | 31    | 31.5  | 32.5  | 33.5  | 34.5  | 35.13 | 35.75 |

### Size Chart

|       | XS    | S     | М     | L     | XL    | 2XL   | 3XL   |
|-------|-------|-------|-------|-------|-------|-------|-------|
| CHEST | 31-32 | 33-35 | 36-38 | 39-42 | 43-45 | 46-49 | 50-53 |

#### 3 Available Colors