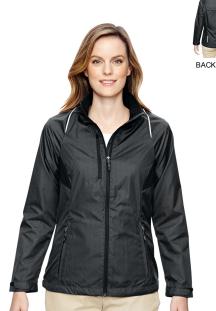

## Ash City - North End Ladies' Sustain **Lightweight Recycled Polyester Dobby Jacket** with Print

MSRP (A): \$81.98

#### **Features**

- inside storm placket with chin guard
- centre front reverse coil autolock
- contrast reverse coil zippered pocket on right chest
- shoulders
- back vent system for added
- partially exposed lower pockets with rubber toggles
- adjustable shockcord at drop back
- adjustable shaped cuffs with tabs